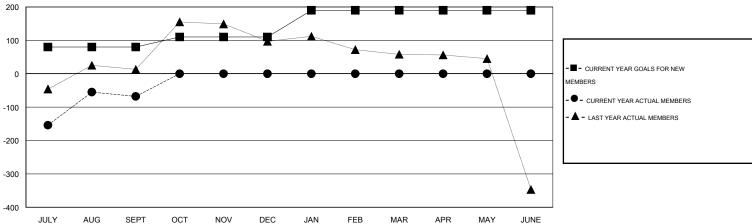

## LOCATION INDIA

 $\mathsf{GMT}\;\mathsf{CA}\;6$ 

|               |                  | Clubs             |                  |                  | Members               |                    |                                     |                    |                  |
|---------------|------------------|-------------------|------------------|------------------|-----------------------|--------------------|-------------------------------------|--------------------|------------------|
|               | RESUL            | LTS FOR 2014-2015 |                  |                  | RESULTS FOR 2014-2015 |                    |                                     |                    |                  |
| QUARTER       | NEW CLUB<br>GOAL | NEW CLUBS         | DROPPED<br>CLUBS | NET<br>GAIN/LOSS | QUARTER               | NEW MEMBER<br>GOAL | CHARTER AND<br>NEW MEMBERS<br>ADDED | DROPPED<br>MEMBERS | NET<br>GAIN/LOSS |
| JULY/AUG/SEPT | 2                | 4                 | 2                | 2                | JULY/AUG/SEPT         | 80                 | 166                                 | 234                | -68              |
| OCT/NOV/DEC   | 1                | 0                 | 0                | 0                | OCT/NOV/DEC           | 30                 | 0                                   | 0                  | 0                |
| JAN/FEB/MAR   | 2                | 0                 | 0                | 0                | JAN/FEB/MAR           | 80                 | 0                                   | 0                  | 0                |
| APR/MAY/JUNE  | 1                | 0                 | 0                | 0                | APR/MAY/JUNE          | 0                  | 0                                   | 0                  | 0                |