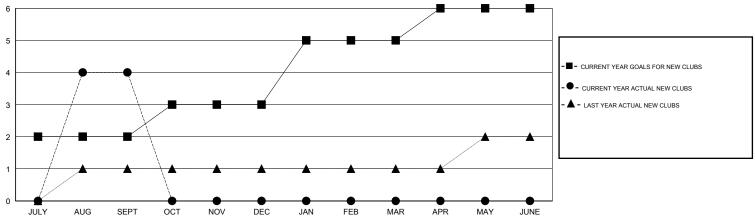

## LOCATION INDIA

 $\mathsf{GMT}\;\mathsf{CA}\;6$ 

|               |                  | Clubs             |                  |                  | Members               |                    |                                     |                    |                  |
|---------------|------------------|-------------------|------------------|------------------|-----------------------|--------------------|-------------------------------------|--------------------|------------------|
|               | RESUL            | LTS FOR 2014-2015 |                  |                  | RESULTS FOR 2014-2015 |                    |                                     |                    |                  |
| QUARTER       | NEW CLUB<br>GOAL | NEW CLUBS         | DROPPED<br>CLUBS | NET<br>GAIN/LOSS | QUARTER               | NEW MEMBER<br>GOAL | CHARTER AND<br>NEW MEMBERS<br>ADDED | DROPPED<br>MEMBERS | NET<br>GAIN/LOSS |
| JULY/AUG/SEPT | 2                | 4                 | 2                | 2                | JULY/AUG/SEPT         | 80                 | 166                                 | 234                | -68              |
| OCT/NOV/DEC   | 1                | 0                 | 0                | 0                | OCT/NOV/DEC           | 30                 | 0                                   | 0                  | 0                |
| JAN/FEB/MAR   | 2                | 0                 | 0                | 0                | JAN/FEB/MAR           | 80                 | 0                                   | 0                  | 0                |
| APR/MAY/JUNE  | 1                | 0                 | 0                | 0                | APR/MAY/JUNE          | 0                  | 0                                   | 0                  | 0                |

## GOALS AND ACTUAL NEW CLUBS CUMULATIVE

| DROPPED CLUBS: 2  DROPPED MEMBERS |     | 26 CLUBS OF 90 ADDED 1 OR MORE NEW MEMBERS | GENDER DISTRIBUTION           MALE         2,383 (81.47%)           FEMALE         542 (18.53%) |    |     |
|-----------------------------------|-----|--------------------------------------------|-------------------------------------------------------------------------------------------------|----|-----|
| DECEASED                          | 6   | CLICK HERE FOR HEALTH                      | FAMILY UNIT MEMBERS                                                                             |    | 899 |
| CLUB CANCELLED                    | 46  | ASSESSMENT DATA                            |                                                                                                 |    |     |
| OTHER                             | 182 |                                            | HEAD OF HOUSEHOLD                                                                               |    | 411 |
| TOTAL                             | 234 |                                            | NON-HEAD OF HOUSEHOL                                                                            | .D | 488 |